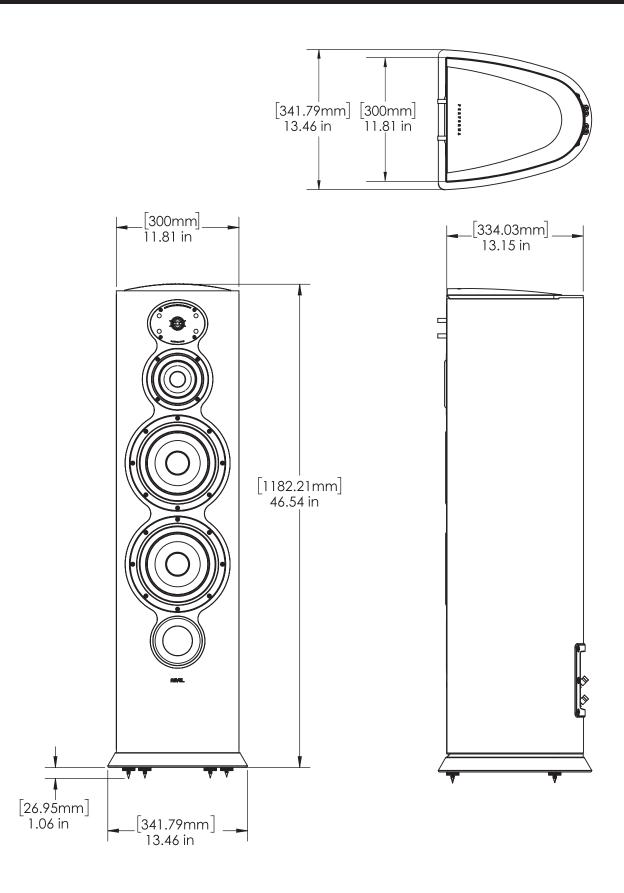

## **Specifications**

| Description                             | 3-way Floorstanding Loudspeaker                                                    |
|-----------------------------------------|------------------------------------------------------------------------------------|
| Low Frequency Driver Size and Material  | Dual 8" (200mm) Deep Ceramic<br>Composite (DCC) Aluminum Cones with<br>Cast Frames |
| Mid Frequency Driver Size and Material  | 5.25" (130mm) DCC Aluminum Cone with Cast Frame                                    |
| High Frequency Driver Size and Material | 1" (25mm) Beryllium Dome with<br>Acoustic Lens Waveguide                           |
| Recommended Amplifier Power             | 50 – 350 Watts                                                                     |
| Nominal Impedance                       | 8 Ohms                                                                             |
| Loudspeaker Sensitivity (2.83 V/1m)     | 90dB                                                                               |
| Frequency Response                      | 33Hz — 40kHz (-6dB)                                                                |
| Crossover Frequency                     | 260Hz; 2.1kHz                                                                      |
| Dimensions (H x W x D)                  | 46.5 x 11.8 x 13.2"<br>(1181 x 302 x 335mm)                                        |
| Weight                                  | 82 lbs (37.2kg)                                                                    |
| Inputs                                  | Dual Gold-plated Binding Posts with<br>Shorting Straps                             |