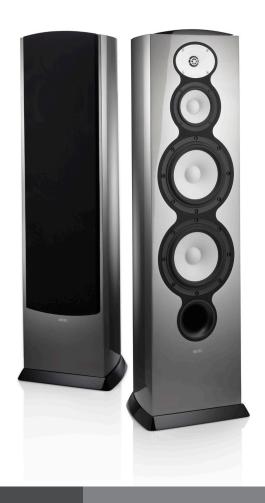

## **Features**

- 1" Beryllium Dome Tweeter
- 5<sup>th</sup>-generation Acoustic Lens Waveguide
- Deep Ceramic Composite (DCC) Cone Midrange and Woofer
- High-order Crossovers with Film Capacitors and Air Core Inductors
- Magnetically Attached Grilles
- Four Premium High-gloss Finishes Available; Black, White, Walnut and Metallic Silver

## **Specifications**

| Description                             | 3-way Floorstanding Loudspeaker                                                    |
|-----------------------------------------|------------------------------------------------------------------------------------|
| Low Frequency Driver Size and Material  | Dual 8" (200mm) Deep Ceramic<br>Composite (DCC) Aluminum Cones with<br>Cast Frames |
| Mid Frequency Driver Size and Material  | 5.25" (130mm) DCC Aluminum Cone with Cast Frame                                    |
| High Frequency Driver Size and Material | 1" (25mm) Beryllium Dome with<br>Acoustic Lens Waveguide                           |
| Recommended Amplifier Power             | 50 – 350 Watts                                                                     |
| Nominal Impedance                       | 8 Ohms                                                                             |
| Loudspeaker Sensitivity (2.83 V/1m)     | 90dB                                                                               |
| Frequency Response                      | 33Hz — 40kHz (-6dB)                                                                |
| Crossover Frequency                     | 260Hz; 2.1kHz                                                                      |
| Dimensions (H x W x D)                  | 46.5 x 11.8 x 13.2"<br>(1181 x 302 x 335mm)                                        |
| Weight                                  | 82 lbs (37.2kg)                                                                    |
| Inputs                                  | Dual Gold-plated Binding Posts with<br>Shorting Straps                             |